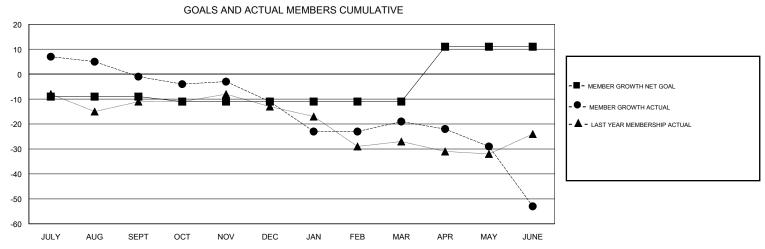

## **LOCATION PENNSYLVANIA**

**GMT CA** Clubs Members RESULTS FOR 2018-2019 RESULTS FOR 2018-2019 NEW CLUB GOAL NEW CLUBS DROPPED CLUBS MEMBER GROWTH NET MEMBER GROWTH DROPPED QUARTER QUARTER GOAL ACTUAL MEMBERS ACTUAL (including transfers) 0 0 -9 13 14 JULY/AUG/SEPT JULY/AUG/SEPT 0 0 -2 6 15 OCT/NOV/DEC OCT/NOV/DEC 0 0 0 22 21 JAN/FEB/MAR JAN/FEB/MAR 0 23 22 45 APR/MAY/JUNE APR/MAY/JUNE